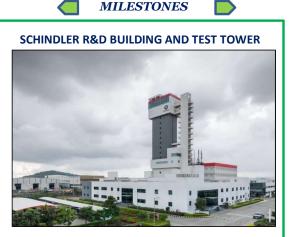

Schindler R&D, Pune the prestigious office Schindler R&D is part of the sustainable Schindler campus in Pune, India. It houses a 71-meter tall Test Tower and CR&D center. Project has attained "PLATINUM" Certification in IGBC Green Existing Building category. The project has varied green features such as bicycle network in campus, OWC to treat the waste generated, Solar panels to suffice energy requirements etc. LCES is happy to associated with such a great green facility.