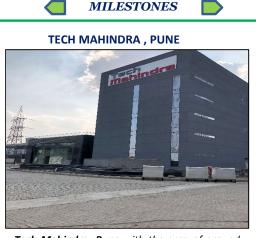

# GREEN WALK .....

- Journey Towards Greener World Together

**Tech Mahindra, Pune** with the area of around **1.3 L sq. ft** is awarded with "Gold" Rating certification with **63 Points** under IGBC New Building Rating system. The project has transplanted and preserved most of the existing trees. The building facility is fully controlled through integrated BMS. The facility is truly remarkable and a trend setter for other global players. LCES feels proud to be part of this green journey.