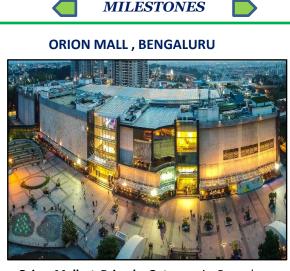

## - Journey Towards Greener World Together

Orion Mall at Brigade Gateway in Bengaluru, becomes the first retail space in INDIA to achieve "GOLD" level rating under LEED v4.1 EB / ARC with 70 points. The total area of the mall is around 15 acres. The rating system majorly focuses on energy conservation, water conservation, transportation, waste generation, sustainable cleaning practices. Proud that the ORION MALL in association with LEAD consultancy team, has set a benchmark in the sustainability front to the existing retail spaces in INDIA.