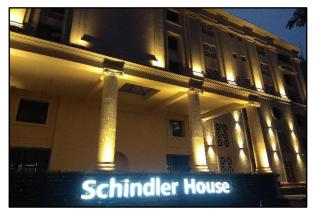

# MILESTONES

SCHINDLER HOUSE, MUMBAI

Schindler House in Mumbai, the prestigious office space of Schindler's Indian operations with total area 36,469 sq. ft has achieved "GOLD" level of rating with 64 points under LEED v4 Commercial Interior rating. Schindler house project adapted the rating system to perform the major interior renovation, following an integrative approach in terms of water, energy, site attributes. These efforts made SCHINDLER HOUSE a prestigious fitout project for both Schindler and LEAD consultancy team.