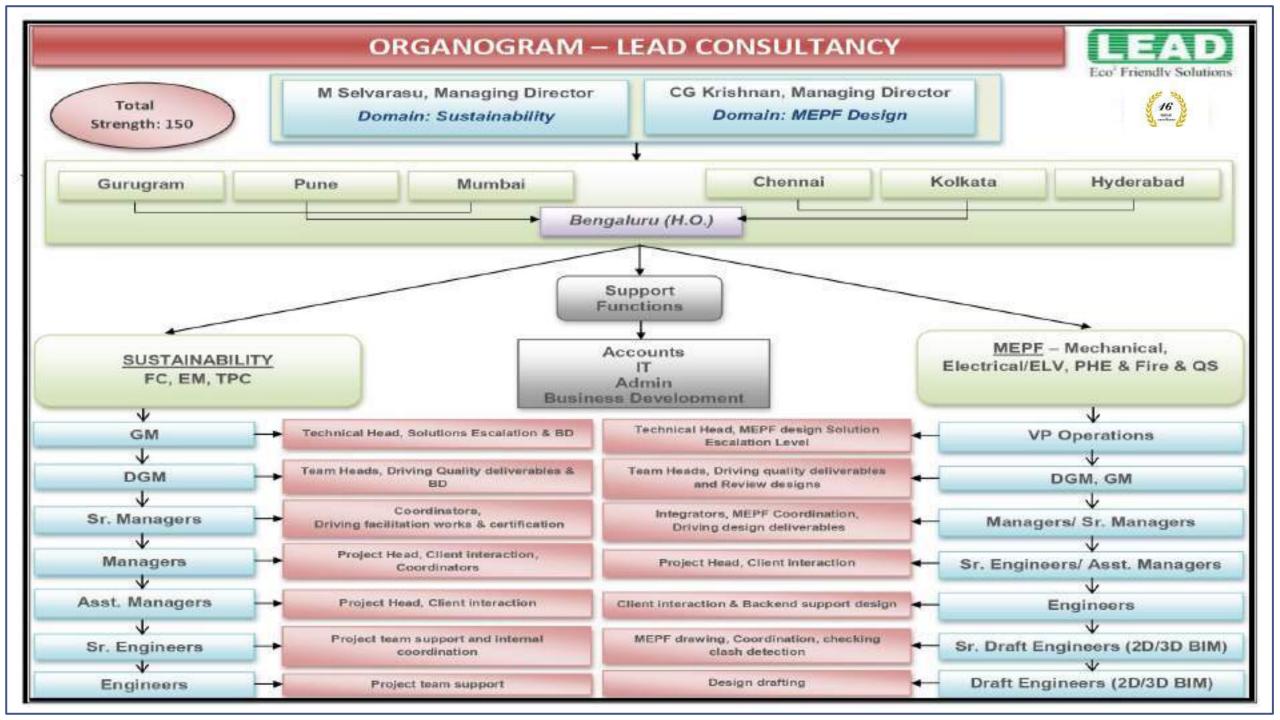

#### **Lead Consultancy PAN India Presence**

OUR PAN INDIA PRESENCE IS MANAGED BY OUR REGIONAL TEAM WHO ARE RESPONSIBLE FOR GROWTH AND DELIVERY OF PROJECTS ACROSS OUR REGIONAL BRANCHES.

LEAD Consultancy Pvt. Ltd. Is one of the largest design consultancy firms in the country with a direct presence in 7 cities in India, strength of over 150 design professionals and a client list which reads of the who's who of India's corporate world. We have also projects done in Colombo, UAE, Nepal, Bangladesh and Nairobi.

LEAD Consultancy is an Indian organization located at Bengaluru Hyderabad, Mumbai, Pune, Chennai, Kolkata, and Delhi.

Completed and Ongoing Projects covered total in excess of 450 Million Square feet of built up area. Many of our projects are Gold/ Platinum Green LEED Rated DELHI India Accel