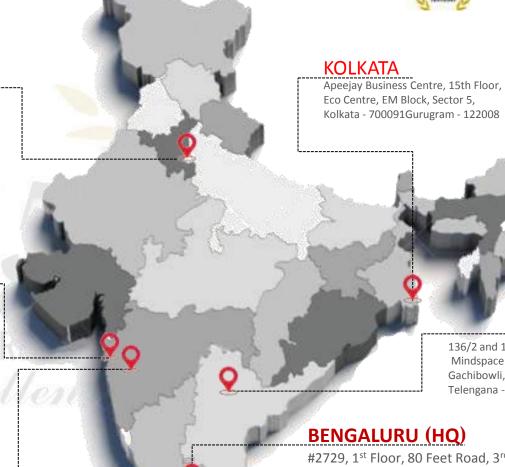

#### **Lead Consultancy PAN India Presence**

OUR PAN INDIA PRESENCE IS MANAGED BY OUR REGIONAL TEAM WHO ARE RESPONSIBLE FOR GROWTH AND DELIVERY OF PROJECTS ACROSS OUR REGIONAL BRANCHES.

LEAD Consultancy Pvt. Ltd. Is one of the largest design consultancy firms in the country with a direct presence in 7 cities in India, strength of over 150 design professionals and a client list which reads of the who's who of India's corporate world. We have also projects done in Colombo, UAE, Nepal, Bangladesh and Nairobi.

LEAD Consultancy is an Indian organization located at Bengaluru Hyderabad, Mumbai, Pune, Chennai, Kolkata, and Delhi.

Completed and Ongoing Projects covered total in excess of 450 Million Square feet of built up area. Many of our projects are Gold/ Platinum Green LEED Rated DELHI India Accel

India Accelerator, Ground Floor, UG06, MGR Metropolis Mall, MG Road, Sector 28, Gurugram - 122008

#### **MUMBAI**

B1203, NL Aryavarta CHSL NL Complex, Dahisar East, Mumbai, Maharashtra 400068

HYDERABAD

Eco Friendly Solutions

136/2 and 136/4 Indiqube Pearl, Mindspace Road, Gachibowli, Hyderabad Telengana - 500032

#2729, 1<sup>st</sup> Floor, 80 Feet Road, 3<sup>rd</sup> Stage, Indiranagar, Bengaluru, Karnataka -560038

#### **PUNE**

#82, Sahyadri Farms, Lalit Estate, Baner, Pune, Maharashtra 411045

#### CHENNAI

AWFIS Space Solutions, Primus Building, Door No. SP–7A, Guindy Industrial Estate, SIDCO Industrial Estate, Guindy, Chennai, Tamil Nadu 600032