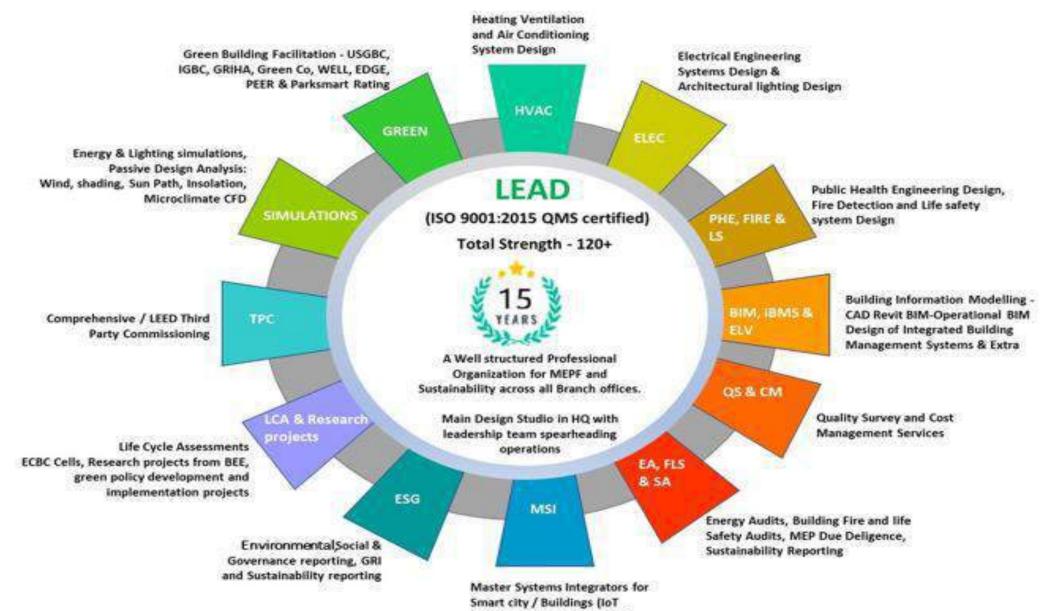

#### **MEPF DESIGN PROFILE**

#### **Design Footprint:**

- 200+ Core & Shell Design Projects
- 150+ Commercial Interior Fit-out projects
- 250+ Other specialized projects including Hotels, Hospitals, Data Centers, Retails, Factories, Schools, Museum, Residential Towers, Educational Institutions, Energy Audits, Retrofit Design, Building Due diligence study, etc.

#### **Design Achievements:**

- HVAC: Total 65000+ tons of Energy Efficient
   System. Single Large Capacity: 6000 Tons
- Electrical: Total 200MW of Power. Single Large
   Capacity: 16 MW
- PHE: 10 MLD WTP / 14 MLD STP / 26T OWC.
   Single Large Capacity: 1.1 MLD WTP, 2 MLD STP
   4.5 Ton OWC
- FLS: Super High Rise Building > 150m ht. Design delivered Pan India

### **GREEN DESIGN PROFILE**

#### **Projects Footprint:**

- 350+ Buildings under GBCI
- 625+ Buildings under IGBC
- 10+ Buildings under GRIHA
- 10+ working on WELL Rating
- 5+ working on EDGE Rating
- Numerous work with Central & State
   Governments on the policy and new research