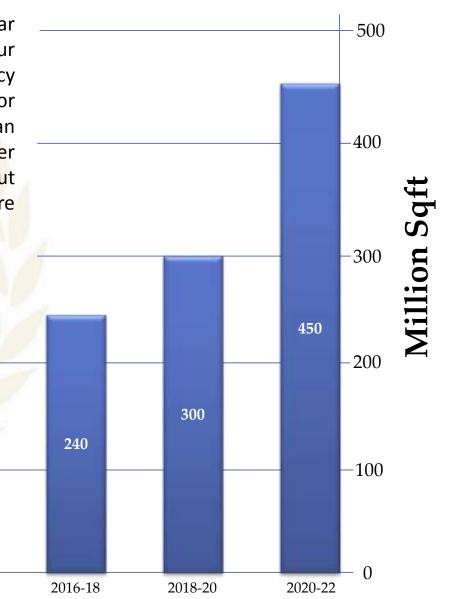

Over 1600+ Projects

Design Foot print 450

MSqft

#### **Lead Consultancy PAN India Presence**

OUR PAN INDIA PRESENCE IS MANAGED BY OUR REGIONAL TEAM WHO ARE RESPONSIBLE FOR GROWTH AND DELIVERY OF PROJECTS ACROSS OUR REGIONAL BRANCHES.

LEAD Consultancy Pvt. Ltd. Is one of the largest design consultancy firms in the country with a direct presence in 7 cities in India, strength of over 150 design professionals and a client list which reads of the who's who of India's corporate world. We have also projects done in Colombo, UAE, Nepal, Bangladesh and Nairobi.